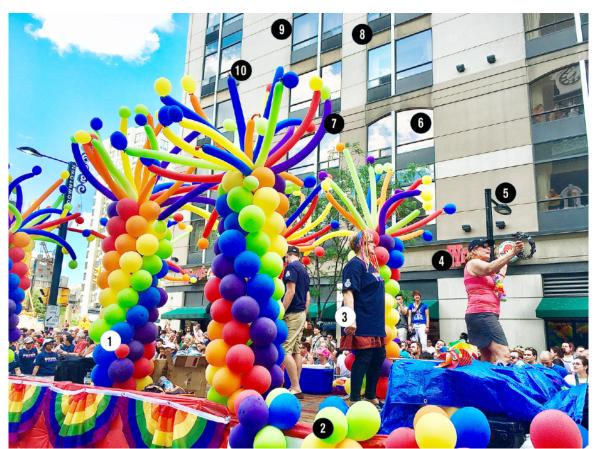

#### **ANSWER KEY**

- 1.Red balloon to Blue
- 2.Green balloon to Red
- 3.Golf club
- 4."W" flipped to "M"
- 5.Light to other side
- 6.Fewer clouds reflected
- 7.Line removed
- 8.Darkened block
- 9.Line added to block
- 10.Green balloon added