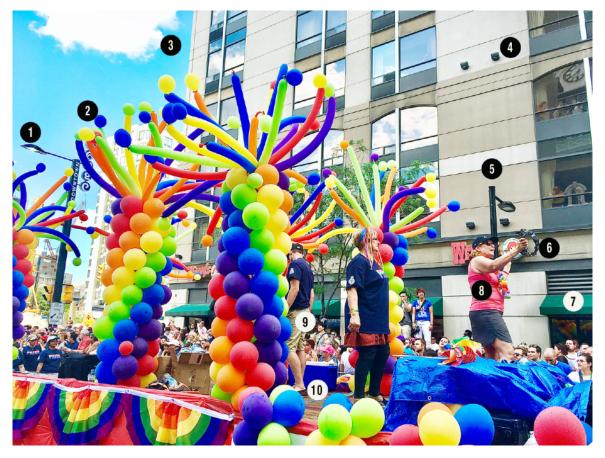

### **KIDS**

- 1.Bird
- 2.Blue balloon enlarged
- 3.Airplane
- 4.Light removed
- 5.Lamp post extended 6.Woman holds chicken
- 7.Paw print
- 8.Red top to Green
- 9.Shorts to Blue
- 10.M&M figurine