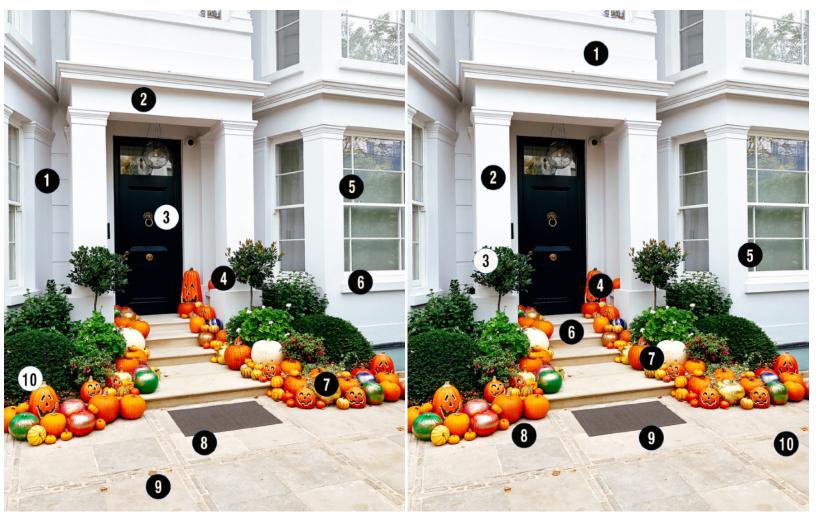

### **ANSWER KEY**

- 1. Seam disappears
- 2. House number
- 3. Door knocker enlarged
- 4. Pumpkin gone
- 5. Vampire in window
- 6. Flowers on window sill
- 7. Gold to jack-o-lantern
- 8. Mat extended
- 9. Leaf disappeared
- 10. Pumpkin stem grew