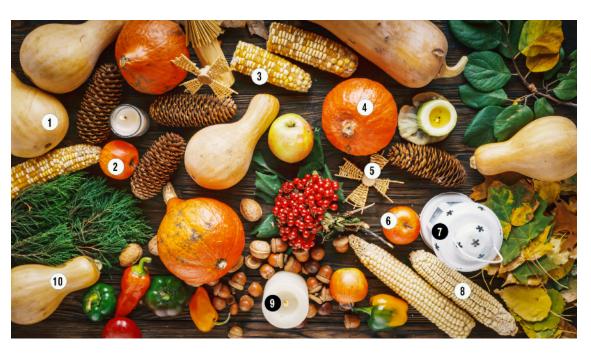

#### **KIDS**

- 1.Squash turned light green
- 2.Apple to baseball
- 3.Corn cob to nut bar
- 4.Pumpkin to basketball
- 5.Windmill blades to blue
- 6.Apple turns green
- 7.Paw print on lantern
- 8. Variegated kernels on
- corn
- 9.Candle turns into drink 10.Squash turned mostly green