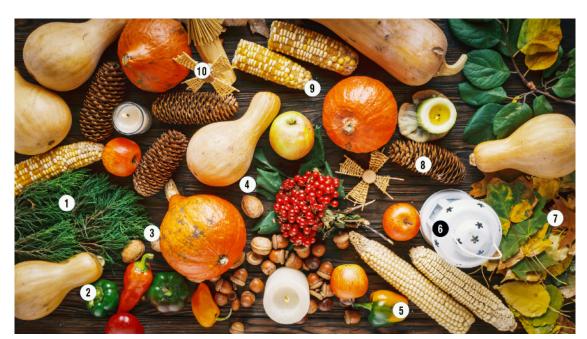

### **ANSWER KEY**

- 1.Yellow pepper
- 2.Pepper stem points up
- 3. Nut disappears
- 4.Nut under leaf
- 5.Pepper turns color
- 6.Star on lantern
- 7.Leaf turns yellow
- 8.Cone to sweet potato
- 9.Corn cob lengthened
- 10.Windmill blades gone