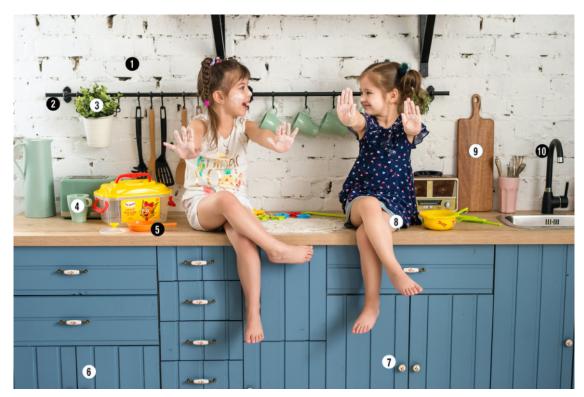

### **ANSWER KEY**

- 1. Brick joint visible
- End of bar gone
- Plant grew larger Cup disappear
- 5. Pan reversed
- 6. Knobs added
- 7. Knobs raised higher
- 8. Skirt to turquoise
- 9. New cutting board
- 10. Spigot reversed

### **ANSWER KEY for**