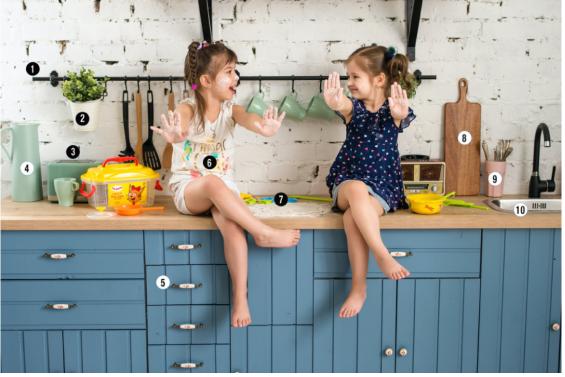

### **ANSWER KEY for**

### **KIDS**

- 1. Bird
- 2. Paw print
- Toast in toaster
- 4. Pitcher to pink
- 5. Handle disappears
- 6. "Little Chef" on shirt
- 7. M&M figurine
- 8. Cutting board extended
- 9. Cup to green
- 10. Mascot Rooney in sink